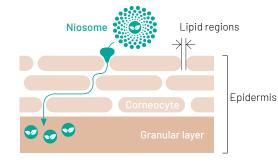

- NioSkin® is a cosmetic technology based on Niosomes that deliver CBD isolate
- Being utilized in finished products worldwide
- Proven effective in clinical trials
- Tolerability dossier available

Linnea® NioSkin® is the new and effective system designed to enhance the skins penetration of natural active ingredients. The solution ensures optimal absorption, overcoming obstacles that typically hinder the effectiveness of natural active ingredients.

|                          | CBD 5%   | CBD 1%   |  |
|--------------------------|----------|----------|--|
| <b>Cosmetics</b><br>Bulk | <b>~</b> | <b>v</b> |  |

NioSkin® is a cosmetic technology based on Niosomes that deliver CBD isolate

worldwide

- Being utilized in finished products

Proven effective in clinical trials

Tolerability dossier available

Linnea® NioSkin® is the new and effective system designed to enhance the skins penetration of natural active ingredients. The solution ensures optimal absorption, overcoming obstacles that typically hinder the effectiveness of natural active ingredients.