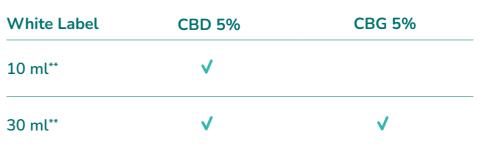

| White Label | CBD 5%   | CBG 5%                         |
|-------------|----------|--------------------------------|
| 10 ml**     | ✓        |                                |
| 30 ml**     | <b>✓</b> | <b>✓</b>                       |
|             |          | ** Pending minimum order quant |