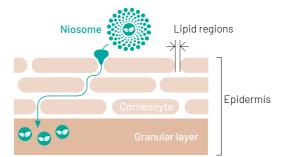

- NioSkin® is a cosmetic technology based on Niosomes that deliver CBD isolate
- Being utilized in finished products worldwide
- Proven effective in clinical trials
- Tolerability dossier available

Linnea® NioSkin® is the new and effective system designed to enhance the skins penetration of natural active ingredients. The solution ensures optimal absorption, overcoming obstacles that typically hinder the effectiveness of natural active ingredients.

|                          | CBD 5%   | CBD 1%   |  |
|--------------------------|----------|----------|--|
| <b>Cosmetics</b><br>Bulk | <b>~</b> | <b>v</b> |  |

NioSkin® is a cosmetic technology based on Niosomes that deliver CBD isolate

worldwide

- Being utilized in finished products

Proven effective in clinical trials

Tolerability dossier available

Linnea® NioSkin® is the new and effective system designed to enhance the skins penetration of natural active ingredients. The solution ensures optimal absorption, overcoming obstacles that typically hinder the effectiveness of natural active ingredients.